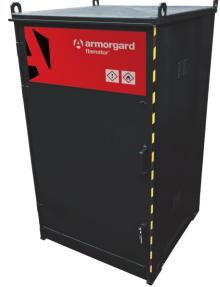

## Data Sheet | Model: Armorgard FlamStor FS1.2

- Heavy-duty, fully welded, secure unit
- Keyed alike 5-lever deadlocks
- Bunded sump to prevent leakage, with raised and removable galvanised gridded flooring
- Unique external and internal anti-jemmy system
- Complete with crane lifting eyes and forklift pockets to assist in positioning the unit
- High and low level ventilation to prevent the build-up of fumes
- Fitted with hazardous warning signs
- Heavy-duty fixed internal shelf
- Built to the specification of 30 minute fire resistance
- Suitable for storing fuels or chemicals
- The FlamStor is finished in 2 Pack chemical resistant epoxy paint for maximum durability

| Product                                | Armorgard FlamStor FS1.2                                  |
|----------------------------------------|-----------------------------------------------------------|
| Internal dimensions                    | 1125x1110x1980                                            |
| External dimensions (including         | 1210x1270x2190                                            |
| protrusions)                           |                                                           |
| Weight (kg)                            | 280                                                       |
| Colour                                 | Charcoal Grey; RAL-7021                                   |
| Finished Coating                       | 2 Pack chemical resistant epoxy paint                     |
| Material                               | Steel                                                     |
| Material Thickness                     | 2.5mm and 1.5mm                                           |
| Locking mechanism                      | Highly Secure, keyed alike 5-Lever Deadlock               |
| Does it have Forklift Skids?           | Yes                                                       |
| Does it have Gas Arms?                 | No                                                        |
| Newton Loading of Gas Arms             | N/A                                                       |
| Safety stay                            | No                                                        |
| Quantity of keys supplied              | 3 Robust keys                                             |
| Optional Extras Available              | Additional Shelves, Access Ramp, Light, Heater, Extractor |
|                                        | fan                                                       |
| Quantity of Shelves as standard        | 1                                                         |
| Are Castors standard or optional extra | N/A                                                       |
| How are the Castors fitted?            | N/A                                                       |
| Sump capacity                          | 120                                                       |
| Safety Signage                         | Hazardous Goods Sign                                      |
| Fire resistant?                        | Up to 30 minutes                                          |